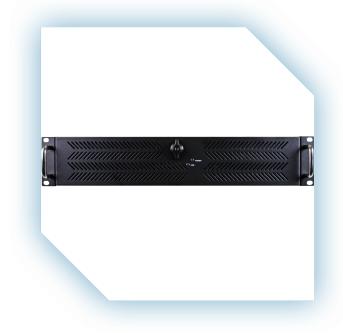

## The Solution

- Commercial off the Shelf (COTS) equipment engineered to customer's requirements (COTS+)
- 2U based solution with managed matrix of variants
- Thermal and power consumption analysis with optimisation for best CPU/GPU performance
- Engineered airflow and thermal management for maximum reliability and MTBF
- Fully loaded and configured OS + Drivers to customer's application ready requirements

## The Outcome

- Customer's engineer's setup time reduced from ½ day to ½ hour per system
- Expedited and simplified integration into simulator through clear labelling and documentation
- Full traceability from system Serial No to BOM and PO details expediting warranty/parts management
- Improved and expedited field installation and serviceability significantly reducing time and costs
- Common components platform for multiple applications and configurations