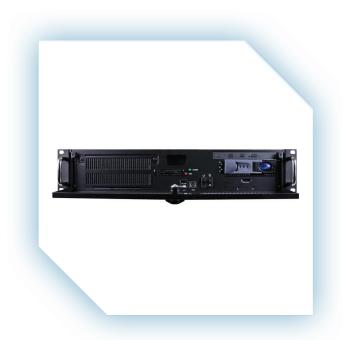

## The Solution

- Commercial off the Shelf (COTS) equipment engineered to customer's requirements (COTS+)
- 2U based solution with managed matrix of variants
- Thermal and power consumption analysis with optimisation for best CPU/GPU performance
- Engineered airflow and thermal management for maximum reliability and MTBF
- Fully loaded and configured OS + Drivers to customer's application ready requirements

## The Outcome

- Customer's engineer's setup time reduced from ½ day to ½ hour per system
- Expedited and simplified integration into simulator through clear labelling and documentation
- Full traceability from system Serial No to BOM and PO details expediting warranty/parts management
- Improved and expedited field installation and serviceability significantly reducing time and costs
- Common components platform for multiple applications and configurations