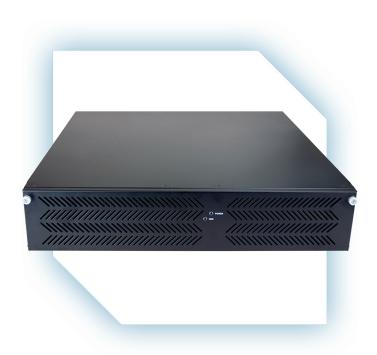

# The Solution

- A range of PC's including 2U rack mount, Desktop & embedded versions to allow integration with variants of application end user systems
- Different CPU's used for individual systems ranging from Intel Atom to Intel Q9400 Core 2 Quad CPU giving the required performance and longevity
- All components to full industrial specification to ensure reliable performance
- SSD used in place of traditional HDD to improve reliability