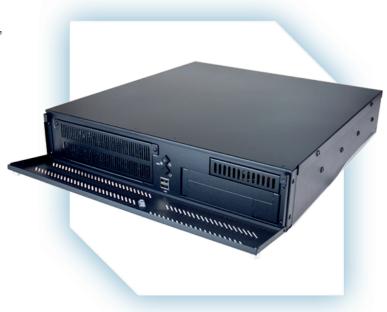

# The Solution

- A range of PC's including 2U rack mount, Desktop & embedded versions to allow integration with variants of application end user systems
- Different CPU's used for individual systems ranging from Intel Atom to Intel Q9400 Core 2 Quad CPU giving the required performance and longevity
- All components to full industrial specification to ensure reliable performance
- SSD used in place of traditional HDD to improve reliability