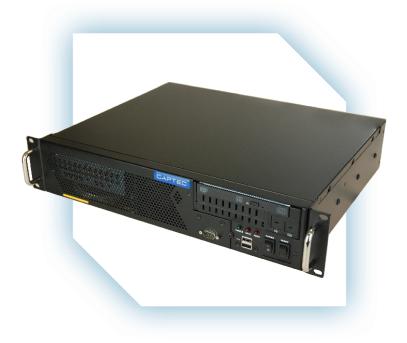

## Requirements & Issues

- Short depth, yet highly expandable 2U computer system, capable of operating in a high dust/grease environment
- Integrated and pre-tested with options for specialist PCI I/O addon cards
- Operate with a redundant system with automated switch over
- Operation in a harsh offshore environment
- Must be deployed in a wide variety of cabinet installations
- Highly reliable, with continuity of supply and exact build replication due to offshore deployment

## The Solution

- Short depth 2U industrial 19" rack PCs with optional watchdog controlled switch over
- Industrial grade air filtration and positive chassis pressurisation to prevent dust/grease ingress to operate in harsh environments
- Fully configured systems with installation, configuration and testing of third party I/O cards
- Configuration control and obsolescence management of systems for continuity and longevity of supply
- The customer's installation and configuration manual was incorporated into Captec's ISO 9001 procedures