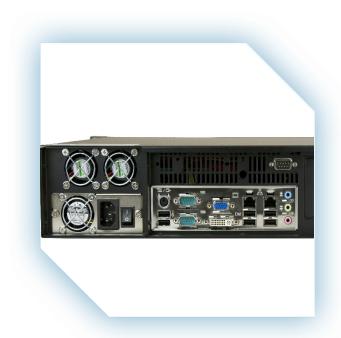

## Requirements & Issues

- Short depth, yet highly expandable 2U computer system, capable of operating in a high dust/grease environment
- Integrated and pre-tested with options for specialist PCI I/O addon cards
- Operate with a redundant system with automated switch over
- Operation in a harsh offshore environment
- Must be deployed in a wide variety of cabinet installations
- Highly reliable, with continuity of supply and exact build replication due to offshore deployment

## The Solution

- Short depth 2U industrial 19" rack PCs with optional watchdog controlled switch over
- Industrial grade air filtration and positive chassis pressurisation to prevent dust/grease ingress to operate in harsh environments
- Fully configured systems with installation, configuration and testing of third party I/O cards
- Configuration control and obsolescence management of systems for continuity and longevity of supply
- The customer's installation and configuration manual was incorporated into Captec's ISO 9001 procedures