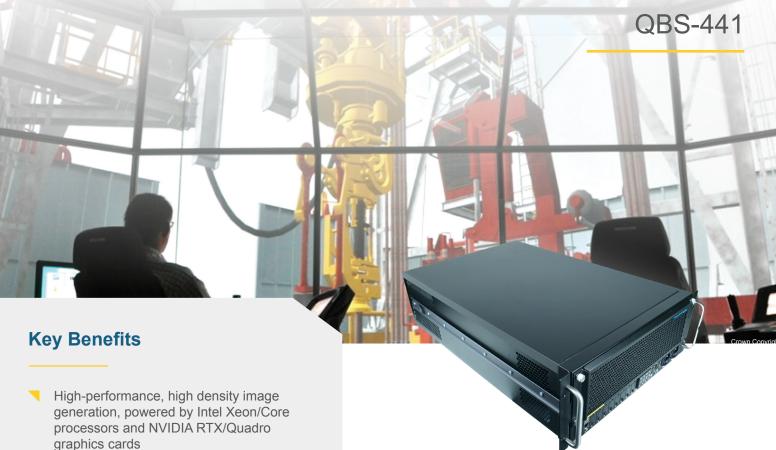

The Captec Quadbox provides four Image Generation (IG) systems in one 4U enclosure.

Our unique system design maximises the potential for Intel Xeon and Core CPUs, as well as NVIDIA RTX/Quadro GPUs to offer the same performance as four individual IG systems while saving on space, weight and reducing maintenance and repair time.

The option of an integrated Quadro Sync card enables the independent graphics outputs to be used for multiple displays to form large-format perfectly synchronised displays.