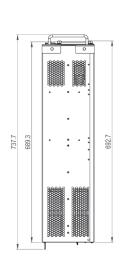

| QBS-441               | System comprising of 4 IG nodes. Each node comprises of the below                                                                                                                                                                                         |
|-----------------------|-----------------------------------------------------------------------------------------------------------------------------------------------------------------------------------------------------------------------------------------------------------|
| Input Voltage         | 110-230VAC, 50/60Hz                                                                                                                                                                                                                                       |
| Width/Mounting        | 19"                                                                                                                                                                                                                                                       |
| Dimensions            | 427mm W x 177.8mm H x 676.3mm D (Excluding mounting handles / earth Stud)                                                                                                                                                                                 |
| Weight                | approx. 29kg subject to final graphics configuration                                                                                                                                                                                                      |
| Operating Temperature | 0°C - 35°C                                                                                                                                                                                                                                                |
| Storage Temperature   | -40°C - 85°C                                                                                                                                                                                                                                              |
| Ordering Information  | Gold Module: H420E, Intel i9-10900E, 16GB DDR4, 1TB SSD, Windows 10 IoT 64-bit  Silver Module: H420E, Intel Core i7-10700, 16GB DDR4, 1TB SSD, Windows 10 IoT 64-bit  Bronze Module: H420E, Intel Core i5-10400, 8GB DDR4, 1TB SSD, Windows 10 IoT 64-bit |
| Options               | Quadro Sync card                                                                                                                                                                                                                                          |
| Certification         | UKCA/CE                                                                                                                                                                                                                                                   |