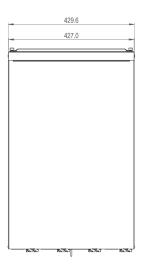

| QBS-441               | System comprising of 4 IG nodes. Each node comprises of the below                                                                                                                                                                                         |
|-----------------------|-----------------------------------------------------------------------------------------------------------------------------------------------------------------------------------------------------------------------------------------------------------|
| Input Voltage         | 110-230VAC, 50/60Hz                                                                                                                                                                                                                                       |
| Width/Mounting        | 19"                                                                                                                                                                                                                                                       |
| Dimensions            | 427mm W x 177.8mm H x 676.3mm D (Excluding mounting handles / earth Stud)                                                                                                                                                                                 |
| Weight                | approx. 29kg subject to final graphics configuration                                                                                                                                                                                                      |
| Operating Temperature | 0°C - 35°C                                                                                                                                                                                                                                                |
| Storage Temperature   | -40°C - 85°C                                                                                                                                                                                                                                              |
| Ordering Information  | Gold Module: H420E, Intel i9-10900E, 16GB DDR4, 1TB SSD, Windows 10 IoT 64-bit  Silver Module: H420E, Intel Core i7-10700, 16GB DDR4, 1TB SSD, Windows 10 IoT 64-bit  Bronze Module: H420E, Intel Core i5-10400, 8GB DDR4, 1TB SSD, Windows 10 IoT 64-bit |
| Options               | Quadro Sync card                                                                                                                                                                                                                                          |
| Certification         | UKCA/CE                                                                                                                                                                                                                                                   |