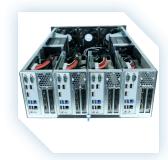

# Simulation Quadbox

- Synchronisation options power multiple displays as a combined large format, free of artifacts and timing issues
- Robust and reliable with an improved thermal profile
- Combines four systems into one 4U chassis, lowering demand on rack space
- Shared system architecture provides more cost-effective performance

The Captec Quadbox provides four Image Generation (IG) systems in one 4U enclosure.

Our unique system design maximises the potential for Intel Xeon and Core CPUs, as well as NVIDIA RTX/Quadro GPUs to offer the same performance as four individual IG systems while saving on space, weight and reducing maintenance and repair time.

The option of an integrated Quadro Sync card enables the independent graphics outputs to be used for multiple displays to form large-format perfectly synchronised displays.