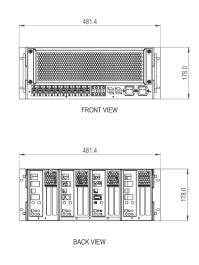

The Captec Quadbox provides four Image Generation (IG) systems in one 4U enclosure.

Our unique system design maximises the potential for Intel Xeon and Core CPUs, as well as NVIDIA RTX/Quadro GPUs to offer the same performance as four individual IG systems while saving on space, weight and reducing maintenance and repair time.

| QBS-441               | System comprising of 4 IG nodes. Each node comprises of the below                                                                                                                                                                                         |
|-----------------------|-----------------------------------------------------------------------------------------------------------------------------------------------------------------------------------------------------------------------------------------------------------|
| Input Voltage         | 110-230VAC, 50/60Hz                                                                                                                                                                                                                                       |
| Width/Mounting        | 19"                                                                                                                                                                                                                                                       |
| Dimensions            | 427mm W x 177.8mm H x 676.3mm D (Excluding mounting handles / earth Stud)                                                                                                                                                                                 |
| Weight                | approx. 29kg subject to final graphics configuration                                                                                                                                                                                                      |
| Operating Temperature | 0°C - 35°C                                                                                                                                                                                                                                                |
| Storage Temperature   | -40°C - 85°C                                                                                                                                                                                                                                              |
| Ordering Information  | Gold Module: H420E, Intel i9-10900E, 16GB DDR4, 1TB SSD, Windows 10 IoT 64-bit  Silver Module: H420E, Intel Core i7-10700, 16GB DDR4, 1TB SSD, Windows 10 IoT 64-bit  Bronze Module: H420E, Intel Core i5-10400, 8GB DDR4, 1TB SSD, Windows 10 IoT 64-bit |
| Options               | Quadro Sync card                                                                                                                                                                                                                                          |
| Certification         | UKCA/CE                                                                                                                                                                                                                                                   |