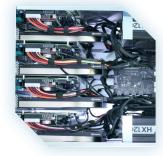

# **Specifications**

| QBS-441          | System comprising of 4 IG nodes. Each node comprises of the below                                                                                                                         |
|------------------|-------------------------------------------------------------------------------------------------------------------------------------------------------------------------------------------|
| CPU              | Gold module: Intel i9-10900E 2.8 GHz (4.7 GHz Turbo, 10C/20T) Silver module: Intel i7-10700 2.9 GHz (4.8 GHz Turbo, 8C/16T) Bronze module: Intel i5-10400 2.9 GHz (4.3 Ghz Turbo, 6C/12T) |
| Chipset          | Intel H420E                                                                                                                                                                               |
| Memory           | Up to 64GB DDR4 2933 MHz                                                                                                                                                                  |
| Disks            | 1 x 2.5" SSD or M.2 NVMe                                                                                                                                                                  |
| Graphics         | NVIDIA RTX or Quadro Graphics                                                                                                                                                             |
| LAN              | 1 x 1Gb LAN, 1 x 2.5Gb LAN                                                                                                                                                                |
| I/O              | 2 x USB 2.0, 3 x USB 3.2                                                                                                                                                                  |
| Video            | 2 x Display Port 1.2 (Onboard) + Expansion from discrete GPU                                                                                                                              |
| Audio            | Realtek ALC887/RLC897 HD - 1 x Line<br>Out, 1 x Mic-In                                                                                                                                    |
| Operating System | Windows 10/11 IoT                                                                                                                                                                         |