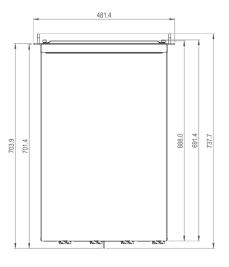

| QBS-441               | System comprising of 4 IG nodes. Each node comprises of the below                                                                                                                                                                                         |
|-----------------------|-----------------------------------------------------------------------------------------------------------------------------------------------------------------------------------------------------------------------------------------------------------|
| Input Voltage         | 110-230VAC, 50/60Hz                                                                                                                                                                                                                                       |
| Width/Mounting        | 19"                                                                                                                                                                                                                                                       |
| Dimensions            | 427mm W x 177.8mm H x 676.3mm D (Excluding mounting handles / earth Stud)                                                                                                                                                                                 |
| Weight                | approx. 29kg subject to final graphics configuration                                                                                                                                                                                                      |
| Operating Temperature | 0°C - 35°C                                                                                                                                                                                                                                                |
| Storage Temperature   | -40°C - 85°C                                                                                                                                                                                                                                              |
| Ordering Information  | Gold Module: H420E, Intel i9-10900E, 16GB DDR4, 1TB SSD, Windows 10 IoT 64-bit  Silver Module: H420E, Intel Core i7-10700, 16GB DDR4, 1TB SSD, Windows 10 IoT 64-bit  Bronze Module: H420E, Intel Core i5-10400, 8GB DDR4, 1TB SSD, Windows 10 IoT 64-bit |
| Options               | Quadro Sync card                                                                                                                                                                                                                                          |
| Certification         | UKCA/CE                                                                                                                                                                                                                                                   |