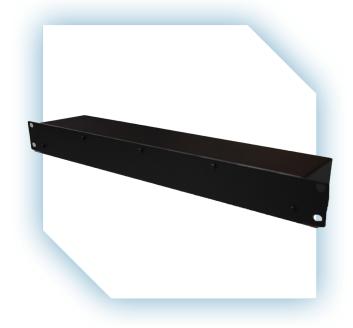

# **Commercial Shipping**

Rackmount Dual Marine EMI Filter

rack mountable EMI filter box provided a tailored solution for Dell XR2 to meet DNVGLCG-0339 and IEC 60945 standards and be design ready for marine compliance as requested by the customer"

## Requirements & Issues

- Commissioned to adapt partner's Intel XEON enterprise server computers to be marine compliant to be supplied on board commercial ships
- The product must enable the customer to use commercial offthe-shelf equipment in the marine environment, by filtering out any noise from emergency communication bands
- The external filter boxes are rack mountable with a dual power supply to support a redundant power supply to the device and help prevent system damage
- No commercial off the shelf solution was available so a bespoke design was required

### The Solution

- The filter boxes are designed to support the EMI compliance testing and certification of commercial grade IT equipment, from workstations to enterprise-grade server products in marine applications
- Captec engineers developed and produced the filter boxes, limiting common and differential-mode EMI emissions from equipment and integrating EMI filters to provide clean power and incorporated dual power/rackmount form factor
- Using our metalwork and electro-mechanical capabilities, Captec designed this product for high reliability and low maintenance

#### The Outcome

- Captec produced an external filter box, rack mountable with successful compliance for marine use and designed to meet DNVGL-CG-0339 and IEC60945 standards
- New Captec filter product brought to market, extending Captec's marine product portfolio
- All work was undertaken by Captec, from design through to test and production, with over 10,000 units supplied to date through worldwide distribution