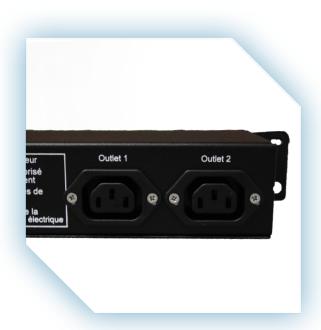

# **Commercial Shipping**

Rackmount Dual Marine EMI Filter

rack mountable EMI filter box provided a tailored solution for Dell XR2 to meet DNVGLCG-0339 and IEC 60945 standards and be design ready for marine compliance as requested by the customer"

## Requirements & Issues

- Commissioned to adapt partner's Intel XEON enterprise server computers to be marine compliant to be supplied on board commercial ships
- The product must enable the customer to use commercial offthe-shelf equipment in the marine environment, by filtering out any noise from emergency communication bands
- The external filter boxes are rack mountable with a dual power supply to support a redundant power supply to the device and help prevent system damage
- No commercial off the shelf solution was available so a bespoke design was required

### The Solution

- The filter boxes are designed to support the EMI compliance testing and certification of commercial grade IT equipment, from workstations to enterprise-grade server products in marine applications
- Captec engineers developed and produced the filter boxes, limiting common and differential-mode EMI emissions from equipment and integrating EMI filters to provide clean power and incorporated dual power/rackmount form factor
- Using our metalwork and electro-mechanical capabilities, Captec designed this product for high reliability and low maintenance

#### The Outcome

- Captec produced an external filter box, rack mountable with successful compliance for marine use and designed to meet DNVGL-CG-0339 and IEC60945 standards
- New Captec filter product brought to market, extending Captec's marine product portfolio
- All work was undertaken by Captec, from design through to test and production, with over 10,000 units supplied to date through worldwide distribution