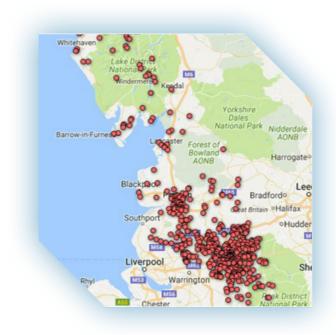

#### The Outcome

- 11,000 sensor points monitoring 520 substations installed for the customer
- Successful measurement tests over 3 years completed
- Learning and experience carried into future innovation projects