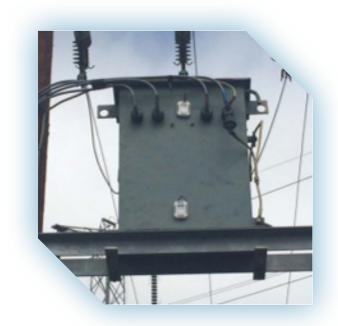

# **IoT Remote Monitoring Sensor**

to providing easy-to-install monitoring and control for the electricity distribution industry."

Steve Braithwaite, **Electronics Team Leader** 

As part of their project, a UK DNO working with a major energy consultancy required the development of a battery powered wireless monitoring networked system that could be easily deployed on live, remote substations to monitor temperature, voltage, currentand power.

### The Solution

- Local low-power wireless network connects sensors to a wireless hub
- Battery powered design of sensors and hub, with a minimum 3.5-year lifetime. Avoids need for mains power supply
- Unsteered GSM GPRS based data backhaul unit (Hub) with optimised cell site selection
- Temperature sensor designed to meet IP67 electrical enclosure rating and future-proofed for easy addition of new sensor types
- Local temperature, voltage and current data collection sensors use flying leads to measure volts and current
- loT units designed with magnet and cable-tie capability for easy sensor mounting