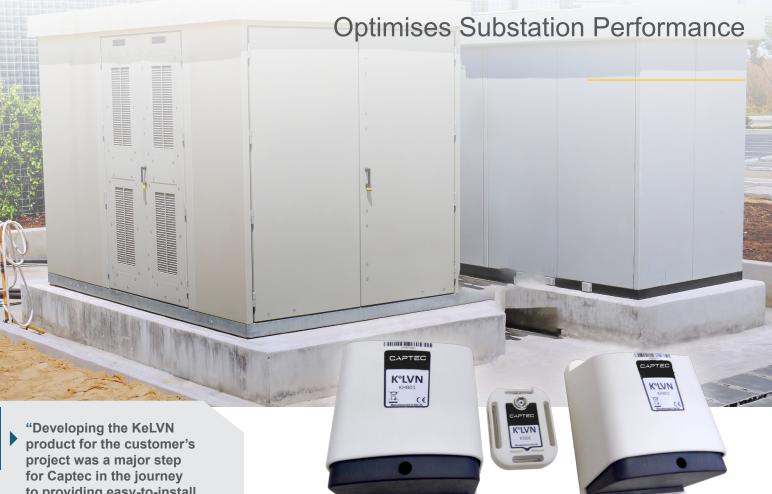

# **IoT Remote Monitoring Sensor**

to providing easy-to-install monitoring and control for the electricity distribution industry."

Steve Braithwaite, **Electronics Team Leader** 

As part of their project, a UK DNO working with a major energy consultancy required the development of a battery powered wireless monitoring networked system that could be easily deployed on live, remote substations to monitor temperature, voltage, currentand power.

### The Solution

- Local low-power wireless network connects sensors to a wireless hub
- Battery powered design of sensors and hub, with a minimum 3.5-year lifetime. Avoids need for mains power supply
- Unsteered GSM GPRS based data backhaul unit (Hub) with optimised cell site selection
- Temperature sensor designed to meet IP67 electrical enclosure rating and future-proofed for easy addition of new sensor types
- Local temperature, voltage and current data collection sensors use flying leads to measure volts and current
- loT units designed with magnet and cable-tie capability for easy sensor mounting