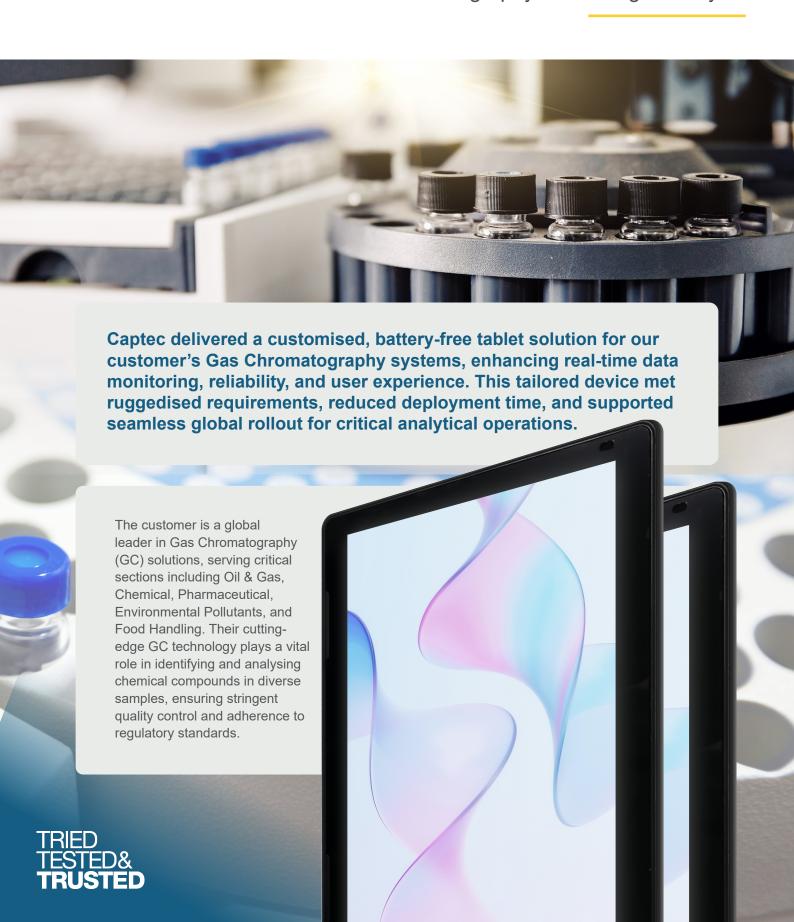

# **Custom HMI Tablet**

Real-Time Gas Chromatography Monitoring & Analysis

# The Challenge

The customer faced multiple challenges: they needed a budget-friendly, ruggedised device that could handle high computation and real-time analysis, surpassing the capabilities of standard options. Additionally, the solution required a battery-free design, as continuous charging leads to battery degradation. Ensuring reliable performance for at least three years, the device also needed a locked-in design, preventing frequent updates or changes that could disrupt ongoing operations.

Key requirements included continuity and longevity of supply, a low failure rate, and comprehensive technology refresh options to mitigate obsolescence. Developing a battery-less tablet that could connect to a network while drawing USB power presented a unique challenge, with no comparable commercial devices available. The device needed to be cost-effective yet maintain the robustness necessary for seamless integration into the customer's gas chromatography systems.

## **The Solution**

To meet these challenges, Captec's specialist team modified a re-engineered a custom tablet, achieving a balance of cost-effectiveness and high-performance. The Android operating system was adapted to run only necessary customer software, eliminating background applications and gestures, creating a simplified user interface that enables operators to monitor data in real-time.

A central part of this solution involved designing a custom USB connection that allowed the tablet to operate without a battery while maintaining a wired data network connection. This innovative feature met the customer's demand for a battery-free, reliable device. The tablet included an integrated Snapdragon System on Chip (SoC) capable of supporting high-fidelity graphics for data visualisation, coupled with a high-resolution touchscreen that offered the responsive user experience required for precise control.

### The Outcome

The Captec tablet is now embedded into all the customer's Gas Chromatography systems deployed globally, providing operators with a consistent, enhanced user experience. A customised application allows for seamless instrument control, while the battery-free design has notably improved ease of use. Users can access data mid-process, enabling them to make quick, informed adjustments, enhancing both accuracy and efficiency.