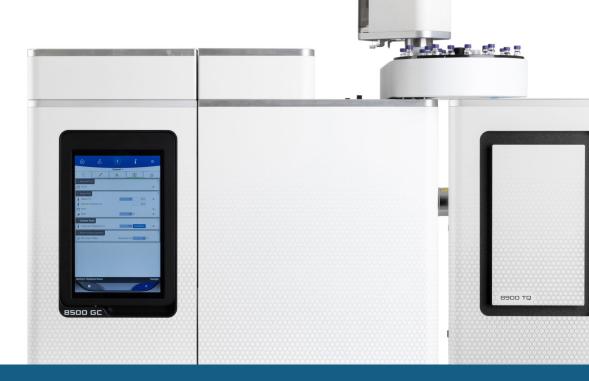

### The Outcome

The Captec tablet is now embedded into all the customer's Gas Chromatography systems deployed globally, providing operators with a consistent, enhanced user experience. A customised application allows for seamless instrument control, while the battery-free design has notably improved ease of use. Users can access data mid-process, enabling them to make quick, informed adjustments, enhancing both accuracy and efficiency.

The plug and play setup has reduced installation time, allowing for faster commissioning and minimising operational downtime. Combining modern hardware and analytical software on a single platform, this customised tablet provides full visibility into instrument status and analytical progress.